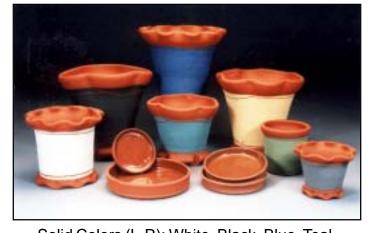

Standard Scallop

Standard

Full Scallop

Scallop Full Pot

Lobed

Long Tom

Half Pot

Solid Colors (L-R): White, Black, Blue, Teal, Ochre, Green, Grey. Glazed Plates bottom front.