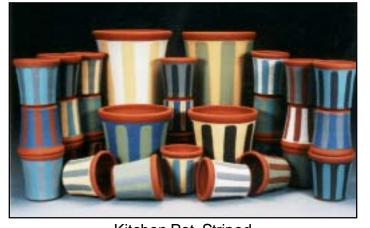

Standard Scallop

Standard



Full Scallop

Scallop Full Pot



Lobed

Long Tom



Half Pot





Solid Colors (L-R): White, Black, Blue, Teal, Ochre, Green, Grey. Glazed Plates bottom front.



Kitchen Pot, Striped

## Sugar Run Clayworks

5905 Airport Way South

Seattle, Washington 98108

(206) 762-6373

john@sugarrunclayworks.com

(206) 763-9145 (fax)

http://www.sugarrunclayworks.com



Orchid Hanging Pot with Ring Hanging Pot



Plain Clay Plain Carved



**Twisted Pots** 



**Dimple Pots** 



**Square Pots** 



Ear Pot Wall Pot

## Sugar Run Clayworks

5905 Airport Way South

Seattle, Washington 98108

(206) 762-6373

john@sugarrunclayworks.com

(206) 763-9145 (fax)

http://www.sugarrunclayworks.com